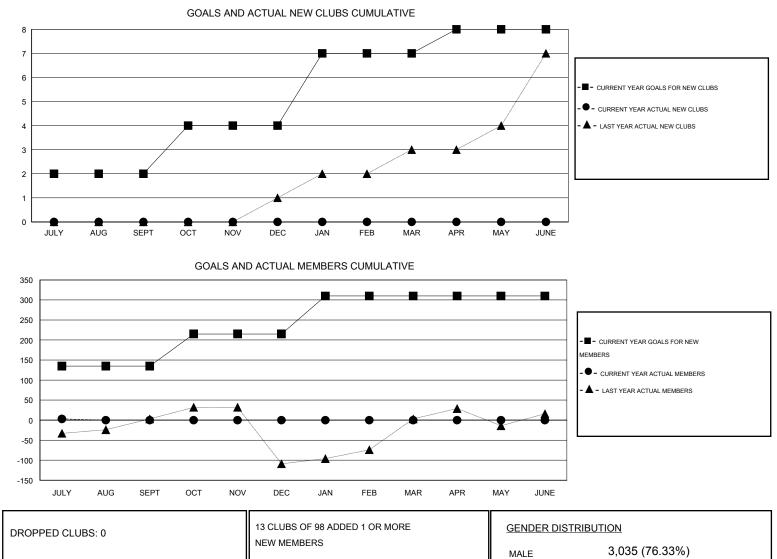

## LOCATION INDIA

| -             |                  | Clubs            |                  |                  | Members               |                    |                                     |                    |                  |  |
|---------------|------------------|------------------|------------------|------------------|-----------------------|--------------------|-------------------------------------|--------------------|------------------|--|
|               | RESUL            | TS FOR 2015-2016 | i                |                  | RESULTS FOR 2015-2016 |                    |                                     |                    |                  |  |
| QUARTER       | NEW CLUB<br>GOAL | NEW CLUBS        | DROPPED<br>CLUBS | NET<br>GAIN/LOSS | QUARTER               | NEW MEMBER<br>GOAL | CHARTER AND<br>NEW MEMBERS<br>ADDED | DROPPED<br>MEMBERS | NET<br>GAIN/LOSS |  |
| JULY/AUG/SEPT | 2                | 0                | 0                | 0                | JULY/AUG/SEPT         | 135                | 46                                  | 43                 | 3                |  |
| OCT/NOV/DEC   | 2                | 0                | 0                | 0                | OCT/NOV/DEC           | 80                 | 0                                   | 0                  | 0                |  |
| JAN/FEB/MAR   | 3                | 0                | 0                | 0                | JAN/FEB/MAR           | 95                 | 0                                   | 0                  | 0                |  |
| APR/MAY/JUNE  | 1                | 0                | 0                | 0                | APR/MAY/JUNE          | 0                  | 0                                   | 0                  | 0                |  |

|                 |    | NEW MEMBERS           | MALE                | 3,035 (76.33%)    |       |  |
|-----------------|----|-----------------------|---------------------|-------------------|-------|--|
| DROPPED MEMBERS |    |                       | FEMALE              | 941 (23.67%)      |       |  |
| DECEASED        | 1  | CLICK HERE FOR HEALTH | FAMILY UNIT MEMBERS |                   | 1,234 |  |
| CLUB CANCELLED  | 0  | ASSESSMENT DATA       |                     |                   | 608   |  |
| OTHER           | 42 |                       | HEAD OF HOUSEHOLD   | HEAD OF HOUSEHOLD |       |  |
| TOTAL           | 43 |                       | NON-HEAD OF HOUSEHO | DLD               | 626   |  |
|                 |    |                       |                     |                   |       |  |